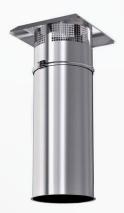

## ROBUST GAS EXHAUST

ThermoTek's special gas vent is ideal for use in commercial and industrial applications requiring venting of category I, II, III, and IV gas fired appliances.

## **Quality Construction**

- 5"-36" single wall or 5"-16" insulated double wall stainless steel construction
- Factory tested for leaks for quality assurance
- 20 year factory warranty standard