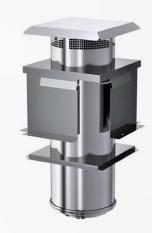

## ROBUST GAS EXHAUST

ThermoTek's special gas vent is ideal for use in commercial and industrial applications requiring venting of category I, II, III, and IV gas fired appliances.

## **Robust Performance**

- Rated for continuous operation at 550°F in the US
- Rated for continuous operation at 473°F in Canada
- Model V and 2V Type BH available for negative and positive pressure industrial or commercial appliances up to 50" w.c.