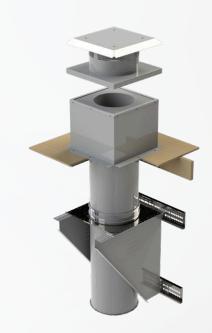

## FACTORY BUILT CHIMNEY EXHAUST

ThermoTek's factory built single wall and double wall chimney system is ideal for use in commercial and industrial applications which require a listed chimney system.

## **Quality Construction**

- 5"-16" single wall and insulated double wall stainless steel construction
- Factory tested for leaks for quality assurance
- 20 year factory warranty standard

## **Easy Installation**

 No welding required—simply seal and attach V-clamps